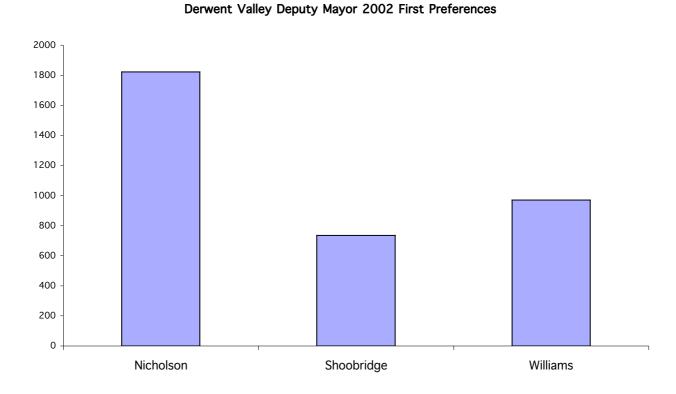

#### Candidates at the 2002 elections

|   | Mayor                        |             |   | Councillors         |                  |  |  |  |  |
|---|------------------------------|-------------|---|---------------------|------------------|--|--|--|--|
| ★ | CRACKNELL, Nick*             | Granton     |   | BLACKWELL, Leonard* | New Norfolk      |  |  |  |  |
|   | PARKER, Richard              | Lachlan     | ★ | BROMFIELD, Judy*    | New Norfolk      |  |  |  |  |
|   |                              |             |   | CLARK, Keith        | Macquarie Plains |  |  |  |  |
|   |                              |             |   | COWLEY, Dane        | Lachlan          |  |  |  |  |
|   | Demuty Meyer                 |             | ★ | CRACKNELL, Nick*    | Granton          |  |  |  |  |
|   | Deputy Mayor                 |             | * | FARRELL, Craig      | New Norfolk      |  |  |  |  |
| * | NICHOLSON, Tony*             | New Norfolk |   | GOSS, Joe           | New Norfolk      |  |  |  |  |
|   | SHOOBRIDGE, Wayne            | New Norfolk |   | GRAHAM, James       | New Norfolk      |  |  |  |  |
|   | WILLIAMS, Ray                | New Norfolk |   | HARRIS, Ross        | New Norfolk      |  |  |  |  |
|   |                              |             | ★ | KEMP, Leon          | New Norfolk      |  |  |  |  |
|   | $\star$ denotes elected cand | idate       |   | KTORI, Mike         | Glenfern         |  |  |  |  |
|   | * denotes seeking re-e       | lection     |   | MAHONEY, Vic        | New Norfolk      |  |  |  |  |
|   |                              |             |   | SHOOBRIDGE, Wayne*  | New Norfolk      |  |  |  |  |
|   |                              |             | * | WILLIAMS, Ray*      | New Norfolk      |  |  |  |  |
|   |                              |             |   |                     |                  |  |  |  |  |

#### **Deputy Mayor**

Declarations admitted: 3603 Ballot paper adjustment: 0 Total ballot papers: 3603 Formal votes: 3528 Informal ballot papers: 75 Informality rate: 2.08%