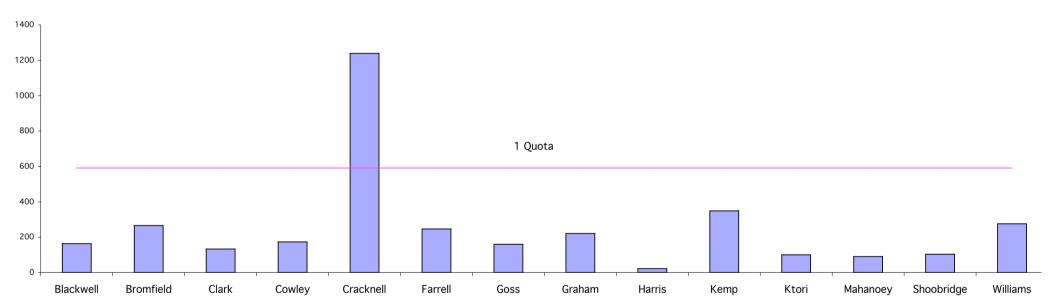

#### Derwent Valley Councillor 2002 First Preferences

| <b>Derwent Valley Council</b><br>Polling closed at 10am 29 October 2002<br>Number to be elected: 5<br>Returning Officer: Mr Graham Hyde |                   |            |           |         | [       | Electors enrolled: 6555<br>Declarations returned: 3640<br>Response: 55.53% |         |         |            | Declarations rejected: 37<br>Declarations admitted: 3603<br>Rejection rate: 1.02% |        |         | Ballot paper adjustment: 0<br>Total ballot papers: 3603 |            |          | Formal Votes: 3540<br>Informal ballot papers: 63<br>Informality rate: 1.75% |                            |             |                                                                    |
|-----------------------------------------------------------------------------------------------------------------------------------------|-------------------|------------|-----------|---------|---------|----------------------------------------------------------------------------|---------|---------|------------|-----------------------------------------------------------------------------------|--------|---------|---------------------------------------------------------|------------|----------|-----------------------------------------------------------------------------|----------------------------|-------------|--------------------------------------------------------------------|
|                                                                                                                                         |                   | Candidates |           |         |         |                                                                            |         |         | Quota= 591 |                                                                                   |        |         |                                                         |            |          |                                                                             |                            |             |                                                                    |
|                                                                                                                                         |                   | Blackwell  | Bromfield | Clark   | Cowley  | Cracknell                                                                  | Farrell | Goss    | Graham     | Harris                                                                            | Kemp   | Ktori   | Mahaney                                                 | Shoobridge | Williams | Exhausted                                                                   | Loss (Gain)<br>by fraction | Total Votes | Remarks                                                            |
| Count 1                                                                                                                                 | Total             | 163.00     | 266.00    | 133.00  | 173.00  | 1239.00                                                                    | 246.00  | 160.00  | 221.00     | 22.00                                                                             | 348.00 | 100.00  | 90.00                                                   | 104.00     | 275.00   | 0.00                                                                        | 0.00                       | 354         | CRACKNELL elected 1                                                |
| Count 2                                                                                                                                 | Votes Transferred | 57.00      | 85.24     | 36.61   | 31.38   | -648.00                                                                    | 70.60   | 17.78   | 11.50      | 3.66                                                                              | 117.67 | 20.39   | 7.84                                                    | 80.01      | 108.26   | 0.00                                                                        | 0.06                       |             | CRACKNELL's surplus distributed                                    |
| Count 3 to 4                                                                                                                            | Progress totals   | 220.00     | 351.24    | 169.61  | 204.38  | 591.00                                                                     | 316.60  | 177.78  | 232.50     | 25.66                                                                             | 465.67 | 120.39  | 97.84                                                   | 184.01     | 383.26   | 3.26 0.00 0.06 3540 HARRIS excluded                                         |                            |             | 0 HARRIS excluded                                                  |
|                                                                                                                                         | Votes Transferred | 0.52       | 2.00      | 0.00    | 3.52    |                                                                            | 5.52    | 0.52    | 0.00       | -25.66                                                                            | 3.52   | 1.00    | 4.52                                                    | 3.52       | 1.00     | 0.00                                                                        | 0.02                       |             | HARRIS' votes distributed                                          |
| Count 5 to 6                                                                                                                            | Progress totals   | 220.52     | 353.24    | 169.61  | 207.90  | 591.00                                                                     | 322.12  | 178.30  | 232.50     | 0.00                                                                              | 469.19 | 121.39  | 102.36                                                  | 187.53     | 384.26   | 0.00                                                                        | 0.08                       | 354         | O HARRIS fully excluded, MAHONEY excluded                          |
|                                                                                                                                         | Votes Transferred | 11.52      | 16.04     | 8.04    | 11.04   |                                                                            | 6.04    | 10.04   | 7.00       | -                                                                                 | 7.56   | 10.52   | -102.36                                                 | 4.52       | 10.00    | 0.00                                                                        | 0.04                       |             | MAHONEY's votes distributed                                        |
| Count 7 to 8                                                                                                                            | Progress totals   | 232.04     | 369.28    | 177.65  | 218.94  | 591.00                                                                     | 328.16  | 188.34  | 239.50     |                                                                                   | 476.75 | 131.91  | 0.00                                                    | 192.05     | 394.26   | 0.00                                                                        | 0.12                       | 354         | O MAHONEY fully excluded, KTORI excluded                           |
|                                                                                                                                         | Votes Transferred | 8.04       | 12.61     | 4.00    | 19.04   |                                                                            | 15.66   | 12.61   | 12.56      | -                                                                                 | 21.13  | -131.91 | -                                                       | 11.61      | 14.61    | 0.00                                                                        | 0.04                       |             | KTORI's votes distributed                                          |
| Count 9 to 10                                                                                                                           | Progress totals   | 240.08     | 381.89    | 181.65  | 237.98  | 591.00                                                                     | 343.82  | 200.95  | 252.06     |                                                                                   | 497.88 | 0.00    |                                                         | 203.66     | 408.87   | 0.00                                                                        | 0.16                       | 354         | 0 KTORI fully excluded, CLARK excluded                             |
|                                                                                                                                         | Votes Transferred | 21.13      | 25.89     | -181.65 | 18.61   |                                                                            | 20.18   | 9.56    | 12.09      | -                                                                                 | 23.66  |         | -                                                       | 33.27      | 17.23    | 0.00                                                                        | 0.03                       |             | CLARK's votes distributed                                          |
| Count 11 to 1                                                                                                                           | 2 Progress totals | 261.21     | 407.78    | 0.00    | 256.59  | 591.00                                                                     | 364.00  | 210.51  | 264.15     |                                                                                   | 521.54 |         |                                                         | 236.93     | 426.10   | 0.00                                                                        | 0.19                       | 354         | CLARK fully excluded, GOSS excluded                                |
|                                                                                                                                         | Votes Transferred | 33.61      | 28.09     | -       | 22.61   |                                                                            | 25.13   | -210.51 | 35.61      | -                                                                                 | 16.70  |         | -                                                       | 24.09      | 23.66    | 1.00                                                                        | 0.01                       |             | GOSS' votes distributed                                            |
| Count 13 to 1                                                                                                                           | 4 Progress totals | 294.82     | 435.87    |         | 279.20  | 591.00                                                                     | 389.13  | 0.00    | 299.76     |                                                                                   | 538.24 |         |                                                         | 261.02     | 449.76   | 1.00                                                                        | 0.20                       | 354         | O GOSS fully excluded, SHOOBRIDGE excluded                         |
|                                                                                                                                         | Votes Transferred | 43.21      | 51.67     | -       | 33.79   |                                                                            | 29.32   | -       | 19.18      | -                                                                                 | 36.69  |         | -                                                       | -261.02    | 45.59    | 1.56                                                                        | 0.01                       |             | SHOOBRIDGE's votes distributed                                     |
| Count 15                                                                                                                                | Progress totals   | 338.03     | 487.54    |         | 312.99  | 591.00                                                                     | 418.45  |         | 318.94     |                                                                                   | 574.93 |         |                                                         | 0.00       | 495.35   | 2.56                                                                        | 0.21                       | 354         | O SHOOBRIDGE fully excluded, COWLEY excluded                       |
|                                                                                                                                         | Votes Transferred | 27.00      | 52.00     | -       | -267.00 |                                                                            | 73.00   | -       | 55.00      |                                                                                   | 26.00  |         |                                                         | -          | 27.00    | 7.00                                                                        | 0.00                       |             | COWLEY's votes distributed                                         |
| Count 16                                                                                                                                | Progress totals   | 365.03     | 539.54    |         | 45.99   | 591.00                                                                     | 491.45  |         | 373.94     |                                                                                   | 600.93 |         |                                                         |            | 522.35   | 9.56                                                                        | 0.21                       | 354         | ) KEMP elected 2, COWLEY partially excluded                        |
|                                                                                                                                         | Votes Transferred | 9.41       | 6.27      | -       | -45.99  |                                                                            | 16.73   | -       | 3.66       |                                                                                   |        |         |                                                         | -          | 8.89     | 1.04                                                                        | -0.01                      |             | COWLEY's votes distributed                                         |
| Count 17                                                                                                                                | Progress totals   | 374.44     | 545.81    |         | 0.00    | 591.00                                                                     | 508.18  |         | 377.60     |                                                                                   | 600.93 |         |                                                         |            | 531.24   | 10.60                                                                       | 0.20                       | 354         | COWLEY fully excluded                                              |
|                                                                                                                                         | Votes Transferred | 1.90       | 0.76      |         |         |                                                                            | 1.52    | -       | 3.43       | - L                                                                               | -9.93  |         |                                                         | _          | 1.14     | 1.14                                                                        | 0.04                       |             | KEMP's surplus distributed                                         |
| Count 18                                                                                                                                | Progress totals   | 376.34     | 546.57    |         |         | 591.00                                                                     | 509.70  |         | 381.03     |                                                                                   | 591.00 |         |                                                         |            | 532.38   | 11.74                                                                       | 0.24                       | 354         | D BLACKWELL excluded                                               |
|                                                                                                                                         | Votes Transferred | -284.00    | 96.00     |         |         |                                                                            | 52.00   | -       | 53.00      |                                                                                   |        |         |                                                         | _          | 65.00    | 18.00                                                                       | 0.00                       |             | BLACKWELL's votes distributed                                      |
| Count 19                                                                                                                                | Progress totals   | 92.34      | 642.57    |         |         | 591.00                                                                     | 561.70  |         | 434.03     |                                                                                   | 591.00 |         |                                                         |            | 597.38   | 29.74                                                                       | 0.24                       | 354         | BROMFIELD elected 3, WILLIAMS elected 4, BLACKWELL partially exclu |
|                                                                                                                                         | Votes Transferred | -90.44     |           |         |         |                                                                            | 51.25   | -       | 23.53      | . I                                                                               |        |         |                                                         |            |          | 15.69                                                                       | -0.03                      |             | BLACKWELL's votes distributed                                      |
| Count 20                                                                                                                                | Progress totals   | 1.90       | 642.57    |         |         | 591.00                                                                     | 612.95  |         | 457.56     |                                                                                   | 591.00 |         |                                                         |            | 597.38   | 45.43                                                                       | 0.21                       | 354         | ) FARRELL elected 5, BLACKWELL partially excluded                  |