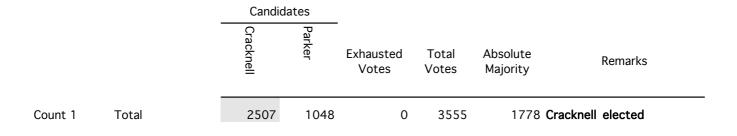

#### Mayor

Declarations admitted: 3603 Ballot paper adjustment: 0 Total ballot papers: 3603 Formal votes: 3555 Informal ballot papers: 48 Informality rate: 1.33%

**Derwent Valley Council** 

Polling closed at 10am 2002 Returning Officer: Mr Davin Foulkes