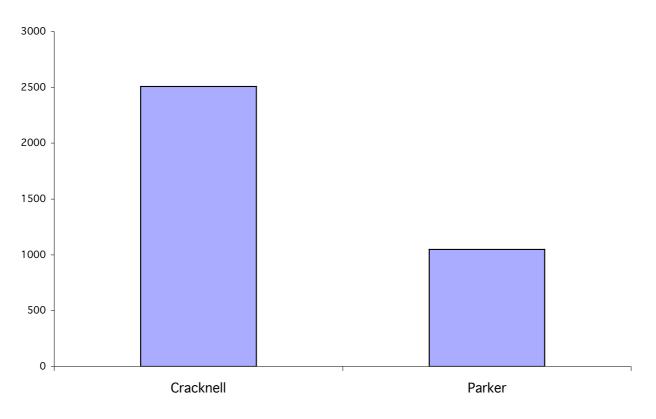

#### Candidates at the 2002 elections

|   | Mayor                        |             |   | Councillors         |                  |  |  |  |  |
|---|------------------------------|-------------|---|---------------------|------------------|--|--|--|--|
| ★ | CRACKNELL, Nick*             | Granton     |   | BLACKWELL, Leonard* | New Norfolk      |  |  |  |  |
|   | PARKER, Richard              | Lachlan     | ★ | BROMFIELD, Judy*    | New Norfolk      |  |  |  |  |
|   |                              |             |   | CLARK, Keith        | Macquarie Plains |  |  |  |  |
|   |                              |             |   | COWLEY, Dane        | Lachlan          |  |  |  |  |
|   | Demuty Meyer                 |             | ★ | CRACKNELL, Nick*    | Granton          |  |  |  |  |
|   | Deputy Mayor                 |             | * | FARRELL, Craig      | New Norfolk      |  |  |  |  |
| * | NICHOLSON, Tony*             | New Norfolk |   | GOSS, Joe           | New Norfolk      |  |  |  |  |
|   | SHOOBRIDGE, Wayne            | New Norfolk |   | GRAHAM, James       | New Norfolk      |  |  |  |  |
|   | WILLIAMS, Ray                | New Norfolk |   | HARRIS, Ross        | New Norfolk      |  |  |  |  |
|   |                              |             | ★ | KEMP, Leon          | New Norfolk      |  |  |  |  |
|   | $\star$ denotes elected cand | idate       |   | KTORI, Mike         | Glenfern         |  |  |  |  |
|   | * denotes seeking re-e       | lection     |   | MAHONEY, Vic        | New Norfolk      |  |  |  |  |
|   |                              |             |   | SHOOBRIDGE, Wayne*  | New Norfolk      |  |  |  |  |
|   |                              |             | * | WILLIAMS, Ray*      | New Norfolk      |  |  |  |  |
|   |                              |             |   |                     |                  |  |  |  |  |

#### Mayor

Declarations admitted: 3603 Ballot paper adjustment: 0 Total ballot papers: 3603 Formal votes: 3555 Informal ballot papers: 48 Informality rate: 1.33%

**Derwent Valley Council** 

Polling closed at 10am 2002 Returning Officer: Mr Davin Foulkes