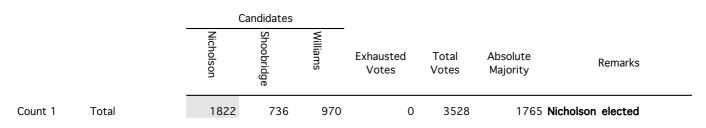

## Derwent Valley Mayor 2002 First Preferences

#### **Derwent Valley Council**

Polling closed at 10am 29th October 2002 Returning Officer: Mr Graham Hyde

#### Mayor

Declarations admitted: 3603 Ballot paper adjustment: 0 Total ballot papers: 3603 Formal votes: 3555 Informal ballot papers: 48 Informality rate: 1.33%

**Derwent Valley Council** 

Polling closed at 10am 2002 Returning Officer: Mr Davin Foulkes

#### **Deputy Mayor**

Declarations admitted: 3603 Ballot paper adjustment: 0 Total ballot papers: 3603 Formal votes: 3528 Informal ballot papers: 75 Informality rate: 2.08%